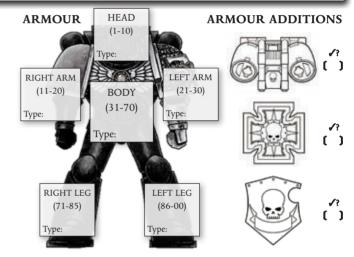

|        |      |     |
|-------------|--------|------|-----|
| CLASS       | DAMAGE | TYPE | PEN |
| RANGE       | ROF    | CLIP | RLD |
| SPECIAL RUL | ES     |      |     |

#### WEAPON

| NAME         |        |      |     |
|--------------|--------|------|-----|
| CLASS        | DAMAGE | ТҮРЕ | PEN |
| RANGE        | ROF    | CLIP | RLD |
| SPECIAL RULI | ES     |      |     |

#### **WEAPON**

| NAME          |        |      |     |
|---------------|--------|------|-----|
| CLASS         | DAMAGE | TYPE | PEN |
| RANGE         | ROF    | CLIP | RLD |
| SPECIAL RULES | S      |      |     |

### SPACE MARINE TALENTS & TRAITS

## **PSYCHIC POWERS**

Psy Rating: [\_\_\_]



#### **WEAPON**

| CLASS | DAMAGE | TYPE | PEN |
|-------|--------|------|-----|
| RANGE | ROF    | CLIP | RLD |



## ( POWER ARMOUR ABILITIES

**Servo-Augmented Musculature:** +20 Strength **Auto-senses:** Dark Sight, immune to Photon Flash and Stun Grenades; Called Shots are Half Actions; +10 to Sight and Hearing Awareness Tests (total of +20 bonus with Heightened Senses)

# Built-in Vox Link

**Built-in Magboots** 

Nutrient Recycling: Can operate for two weeks without re-supply Recoil Suppression: May fire Basic weapons 1-handed without penalty Size: Hulking (Black Carapace means no bonus for enemies to attack) Poor Manual Dexterity: Delicate tasks suffer a –10 penalty, unless using equipment designed for Space Marines

**Osmotic Gill Life Sustainer:** With the helmet on, the armour is environmentally sealed

| <b>RENOWN:</b> | Current [     | ) |
|----------------|---------------|---|
| EXPERIEN